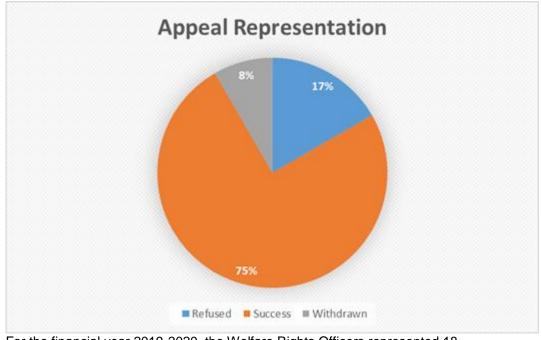

\*Some tenants reported having more than one health issue, which is why the total number of health issues is a higher number than the tenants who have accessed the service

For the financial year 2019-2020, the Welfare Rights Officers represented 18 tenants at an appeal hearing.