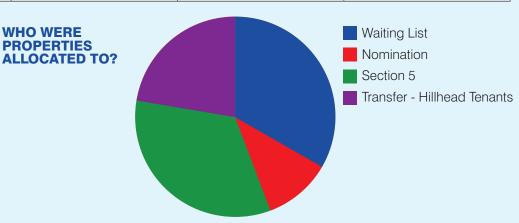

### **ALLOCATIONS**

| Month    | No. of Lets |  |  |
|----------|-------------|--|--|
| January  | 3           |  |  |
| February | 4           |  |  |
| March    | 2           |  |  |