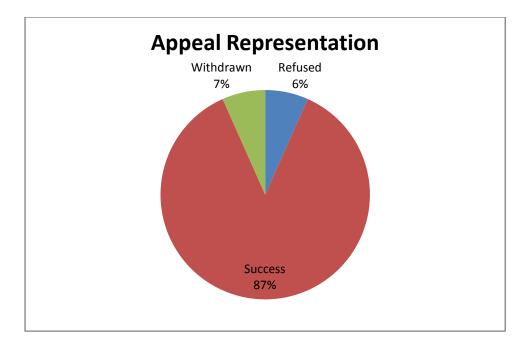

|
| Mental III Health                    | 61                                        |
| Multiple Impairments                 | 9                                         |
| None                                 | 54                                        |
| Other                                | 1                                         |
| Physical Disability                  | 44                                        |
| Report Total                         | 384                                       |

**Report Filters:** 

Case Details > Case Open Date From 01/04/2018

Case Details > Case Open Date To 31/03/2019

\*Some tenants reported having more than one health issue, which is why the total number of health issues is a higher number than the tenants who have accessed the service



## CFG report- quarterly comparisons with issues per landlord

| Current<br>Registered Social Landlord | Benefit Issue                             | Calculated Financial Gain |
|---------------------------------------|-------------------------------------------|---------------------------|
|                                       | Carer's Allowance                         | £3,359.20                 |
|                                       | DLA - Care                                | £2,701.80                 |
| Resident/Private let                  | ESA (Income Based)                        | £2,276.48                 |
| Resident/Filvate let                  | Housing Benefit / Local Housing Allowance | £4,962.16                 |
|                                       | Personal